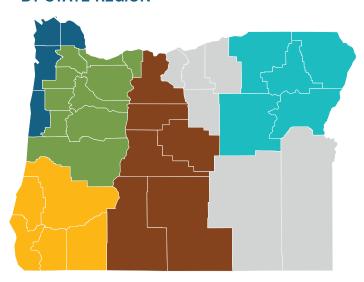

# LANDOWNER EDUCATION PARTICIPANTS BY STATE REGION

| Total             | 6,483               |
|-------------------|---------------------|
| Northeast Oregon  | 554                 |
| Central Oregon    | 359                 |
| Southwest Oregon  | 781                 |
| Willamette Valley | 4,157               |
| North Coast       | 632                 |
| Region            | <b>Participants</b> |