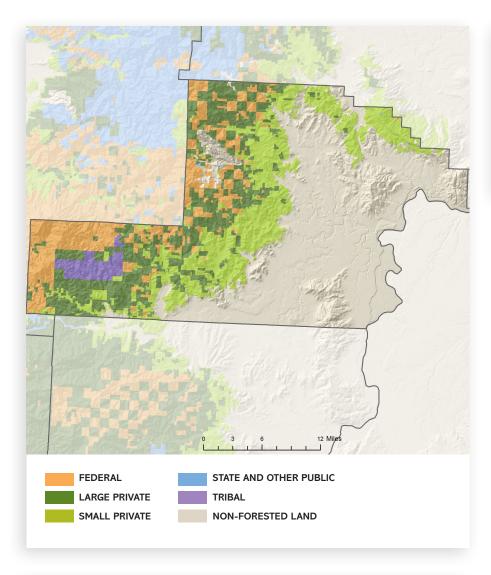

# JEFFERSON COUNTY

#### **OregonForests.org** © 2019, Oregon Forest Resources Institute.

| Total land                                                              | 1,140                   |
|-------------------------------------------------------------------------|-------------------------|
| Total forestland (53%)                                                  | 609                     |
| FORESTLAND OWNERS                                                       | SHIP                    |
| (thousands of acres)                                                    |                         |
| Federal                                                                 | 223                     |
| Large private                                                           | 105                     |
| Small private                                                           | 36                      |
| State and other public                                                  | 0.04                    |
| Tribal                                                                  | 245                     |
| TOTAL                                                                   | 609                     |
| Federal Large private Small private State and other public Tribal TOTAL | 225<br>0<br>0<br>0<br>0 |
| FOREST SECTOR JOBS                                                      |                         |
| Forest sector jobs                                                      | 829                     |
| % of county employment                                                  | 10.7                    |
| Average annual wage                                                     | \$43,103                |
| % of average county wage                                                | 113                     |
| PRIMARY WOOD PROC                                                       | ESSING                  |