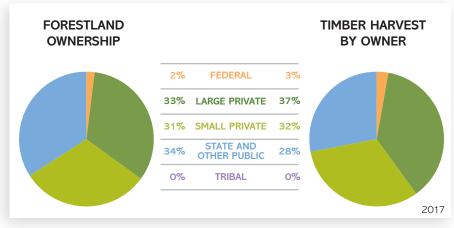

#### FORESTLAND OWNERSHIP (acres)

| Federal                | 17.8 million |
|------------------------|--------------|
| Large private          | 6.6 million  |
| Small private          | 3.6 million  |
| State and other public | 1.1 million  |
| Tribal                 | 484,000      |
| TOTAL                  | 29.7 million |

Nearly half of Oregon's 63 million acres are forestland.