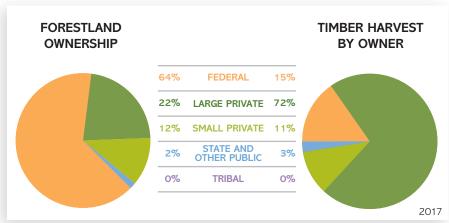

#### FORESTLAND OWNERSHIP (acres)

| Federal                | 17.8 million |
|------------------------|--------------|
| Large private          | 6.6 million  |
| Small private          | 3.6 million  |
| State and other public | 1.1 million  |
| Tribal                 | 484,000      |
| TOTAL                  | 29.7 million |

Nearly half of Oregon's 63 million acres are forestland.