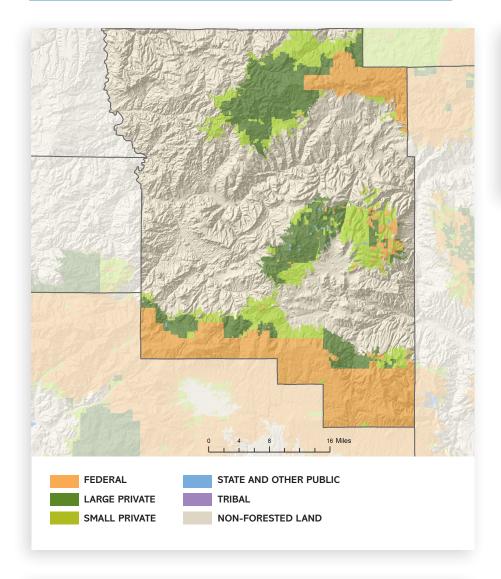

# **BAKER COUNTY**

#### **OregonForests.org** © 2019, Oregon Forest Resources Institute.

| LAND AREA (thousands of   | acres)   |
|---------------------------|----------|
| Total land                | 1,964    |
| Total forestland (37%)    | 736      |
| FORESTLAND OWNERS         | SHIP     |
| (thousands of acres)      |          |
| Federal                   | 644      |
| Large private             | 10       |
| Small private             | 78       |
| State and other public    | 4        |
| Tribal                    | 0        |
| TOTAL                     | 736      |
| TIMBER HARVEST            |          |
| (thousands of board feet) |          |
| Federal                   | 11,861   |
| Large private             | 41       |
| Small private             | 1,165    |
| State and other public    | 0        |
| Tribal                    | 0        |
| TOTAL                     | 13,067   |
| FOREST SECTOR JOBS        |          |
| Forest sector jobs        | 387      |
| % of county employment    | 6.0      |
| Average annual wage       | \$47,174 |
| % of average county wage  | 132.0    |
| PRIMARY WOOD PROC         | FSSING   |
| Facilities                | 0        |
| 1 delities                | O        |