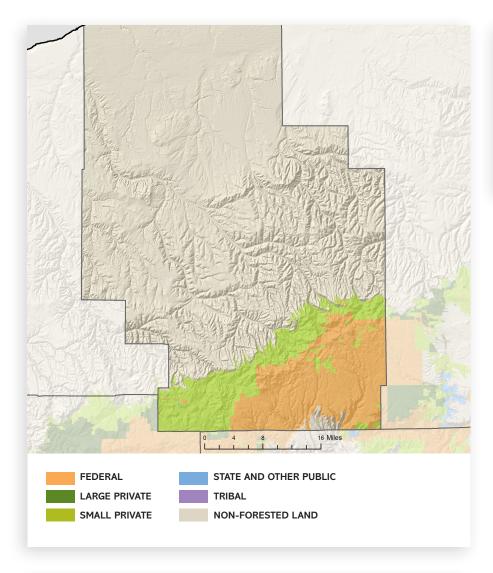

# **BAKER COUNTY**

#### **OregonForests.org** © 2019, Oregon Forest Resources Institute.

| LAND AREA (thousands of   | acres)   |
|---------------------------|----------|
| Total land                | 1,964    |
| Total forestland (37%)    | 736      |
| FORESTLAND OWNERS         | SHIP     |
| (thousands of acres)      |          |
| Federal                   | 644      |
| Large private             | 10       |
| Small private             | 78       |
| State and other public    | 4        |
| Tribal                    | 0        |
| TOTAL                     | 736      |
| TIMBER HARVEST            |          |
| (thousands of board feet) |          |
| Federal                   | 11,861   |
| Large private             | 41       |
| Small private             | 1,165    |
| State and other public    | 0        |
| Tribal                    | 0        |
| TOTAL                     | 13,067   |
| FOREST SECTOR JOBS        |          |
| Forest sector jobs        | 387      |
| % of county employment    | 6.0      |
| Average annual wage       | \$47,174 |
| % of average county wage  | 132.0    |
| PRIMARY WOOD PROC         | FSSING   |
| Facilities                | 0        |
| 1 delities                | O        |