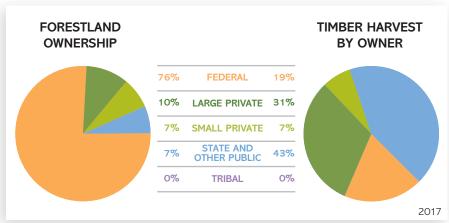

#### FORESTLAND OWNERSHIP (acres)

| Federal                | 17.8 million |
|------------------------|--------------|
| Large private          | 6.6 million  |
| Small private          | 3.6 million  |
| State and other public | 1.1 million  |
| Tribal                 | 484,000      |
| TOTAL                  | 29.7 million |

Nearly half of Oregon's 63 million acres are forestland.