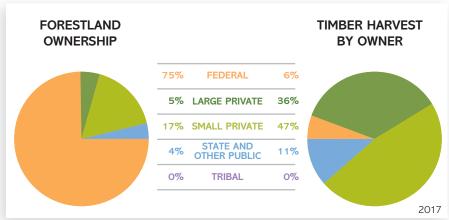

#### **OregonForests.org** © 2019, Oregon Forest Resources Institute.

| LAND AREA (thousands of   | acres)   |
|---------------------------|----------|
| Total land                | 1,964    |
| Total forestland (37%)    | 736      |
| FORESTLAND OWNERS         | SHIP     |
| (thousands of acres)      |          |
| Federal                   | 644      |
| Large private             | 10       |
| Small private             | 78       |
| State and other public    | 4        |
| Tribal                    | 0        |
| TOTAL                     | 736      |
| TIMBER HARVEST            |          |
| (thousands of board feet) |          |
| Federal                   | 11,861   |
| Large private             | 41       |
| Small private             | 1,165    |
| State and other public    | 0        |
| Tribal                    | 0        |
| TOTAL                     | 13,067   |
| FOREST SECTOR JOBS        |          |
| Forest sector jobs        | 387      |
| % of county employment    | 6.0      |
| Average annual wage       | \$47,174 |
| % of average county wage  | 132.0    |
| PRIMARY WOOD PROC         | FSSING   |
| Facilities                | 0        |
| 1 delities                | O        |