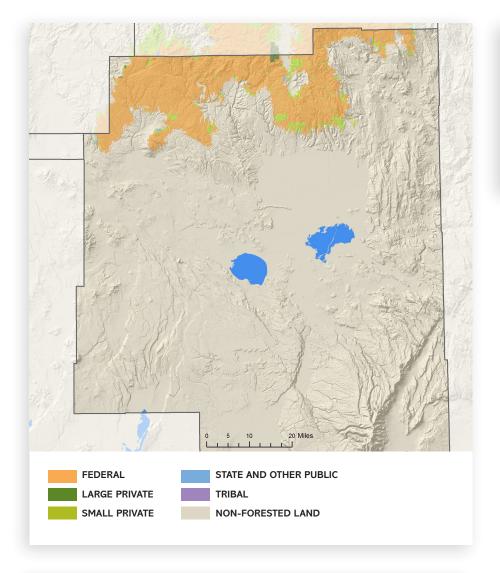

# **CROOK COUNTY**

#### **OregonForests.org** © 2019, Oregon Forest Resources Institute.

| LAND AREA (thousands o                   | <del>'</del> |
|------------------------------------------|--------------|
| Total land                               | 1,907        |
| Total forestland (53%)                   | 1,009        |
| FORESTLAND OWNERS (thousands of acres)   | SHIP         |
| Federal                                  | 646          |
| Large private                            | 204          |
| Small private                            | 138          |
| State and other public                   | 21.2         |
| Tribal                                   | 0            |
| TOTAL                                    | 1,009        |
| TIMBER HARVEST (thousands of board feet) |              |
| Federal                                  | 7,067        |
| Large private                            | 3,377        |
| Small private                            | 16           |
| State and other public                   | 0            |
| Tribal                                   | 0            |
| TOTAL                                    | 10,460       |
| FOREST SECTOR JOBS                       |              |
| Forest sector jobs                       | 665          |
| % of county employment                   | 8.7          |
| Average annual wage                      | \$49,130     |
| % of average county wage                 | 104          |
| PRIMARY WOOD PROC                        | ESSING       |
| Sawmills                                 | 1            |