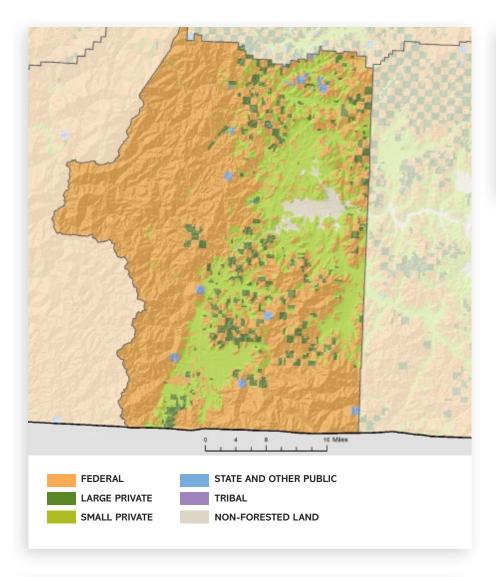

#### **OregonForests.org** © 2019, Oregon Forest Resources Institute.

| LAND AREA (thousands of   | acres)   |
|---------------------------|----------|
| Total land                | 1,964    |
| Total forestland (37%)    | 736      |
| FORESTLAND OWNERS         | SHIP     |
| (thousands of acres)      |          |
| Federal                   | 644      |
| Large private             | 10       |
| Small private             | 78       |
| State and other public    | 4        |
| Tribal                    | 0        |
| TOTAL                     | 736      |
| TIMBER HARVEST            |          |
| (thousands of board feet) |          |
| Federal                   | 11,861   |
| Large private             | 41       |
| Small private             | 1,165    |
| State and other public    | 0        |
| Tribal                    | 0        |
| TOTAL                     | 13,067   |
| FOREST SECTOR JOBS        |          |
| Forest sector jobs        | 387      |
| % of county employment    | 6.0      |
| Average annual wage       | \$47,174 |
| % of average county wage  | 132.0    |
| PRIMARY WOOD PROC         | FSSING   |
| Facilities                | 0        |
| 1 delities                | O        |