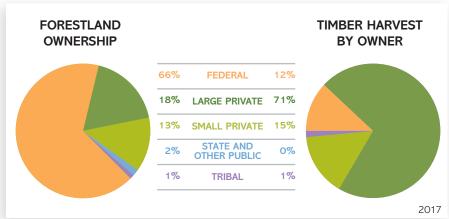

#### FORESTLAND OWNERSHIP (acres)

| Federal                | 17.8 million |
|------------------------|--------------|
| Large private          | 6.6 million  |
| Small private          | 3.6 million  |
| State and other public | 1.1 million  |
| Tribal                 | 484,000      |
| TOTAL                  | 29.7 million |

Nearly half of Oregon's 63 million acres are forestland.