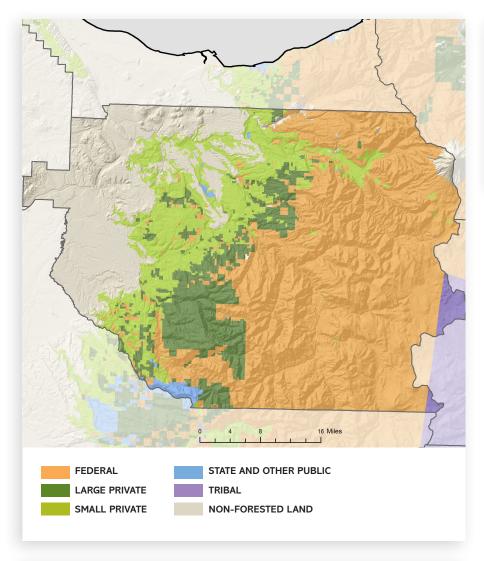

### A BALANCED APPROACH - FORESTLAND MANAGEMENT CLASSES

Oregon's forests are managed for three primary purposes: timber production, multi-resource, including recreation, water and wildlife, and reserves with limited timber harvest that are set aside as parks or wilderness areas, or to protect endangered species habitat.

TIMBER PRODUCTION
MULTI-RESOURCE

RESERVE

Most current data available. Excerpted from 2019-20 Oregon Forest Facts. Special appreciation to Oregon Department of Forestry for ownership and harvest data and map, and to the Oregon Employment Department for job data.