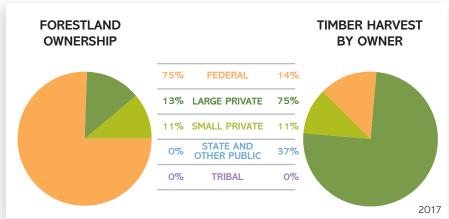

| Total land                | 3,804    |
|---------------------------|----------|
| Total forestland (77%)    | 2,847    |
| FORESTLAND OWNER          | SHIP     |
| (thousands of acres)      |          |
| Federal                   | 1,980    |
| Large private             | 598      |
| Small private             | 308      |
| State and other public    | 60       |
| Tribal                    | (        |
| TOTAL                     | 2,946    |
| TIMBER HARVEST            |          |
| (thousands of board feet) |          |
| Federal                   | 23,534   |
| Large private             | 49,288   |
| Small private             | 3,073    |
| State and other public    | 9,188    |
| Tribal                    | (        |
| TOTAL                     | 85,083   |
| FOREST SECTOR JOBS        | 5        |
| Forest sector jobs        | 2,286    |
| % of county employment    | 8.6      |
| Average annual wage       | \$51,644 |
| % of average county wage  | 135      |
| PRIMARY WOOD PROG         | CESSING  |
| Sawmills                  | 3        |
| Plywood/veneer plants     |          |