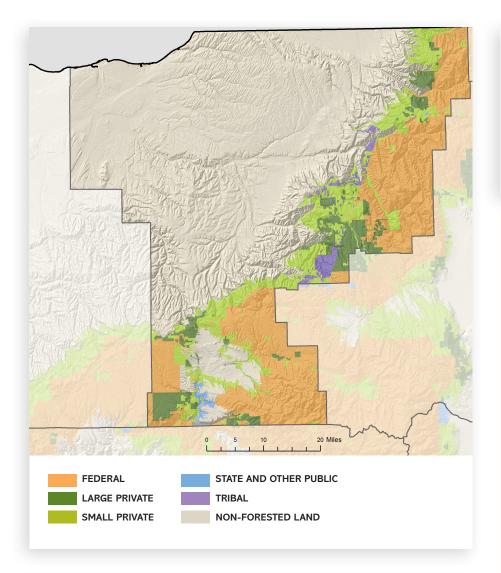

Nearly half of Oregon's 63 million acres are forestland.

### A BALANCED APPROACH - FORESTLAND MANAGEMENT CLASSES

Oregon's forests are managed for three primary purposes: timber production, multi-resource, including recreation, water and wildlife, and reserves with limited timber harvest that are set aside as parks or wilderness areas, or to protect endangered species habitat.

TIMBER PRODUCTION
MULTI-RESOURCE

RESERVE

Most current data available. Excerpted from 2019-20 Oregon Forest Facts. Special appreciation to Oregon Department of Forestry for ownership and harvest data and map, and to the Oregon Employment Department for job data.