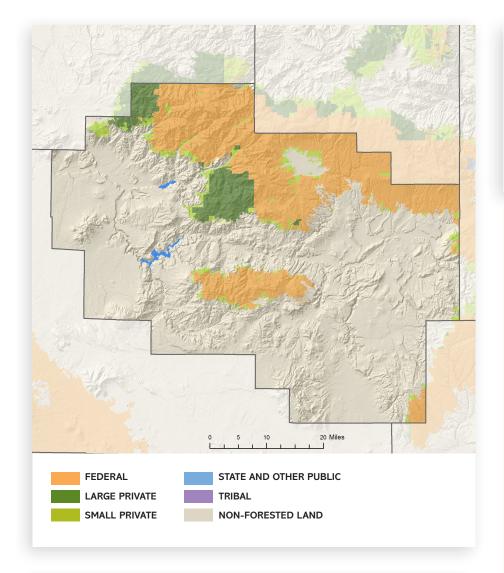

### A BALANCED APPROACH - FORESTLAND MANAGEMENT CLASSES

Oregon's forests are managed for three primary purposes: timber production, multi-resource, including recreation, water and wildlife, and reserves with limited timber harvest that are set aside as parks or wilderness areas, or to protect endangered species habitat.

TIMBER PRODUCTION
MULTI-RESOURCE

RESERVE

Most current data available. Excerpted from 2019-20 Oregon Forest Facts. Special appreciation to Oregon Department of Forestry for ownership and harvest data and map, and to the Oregon Employment Department for job data.