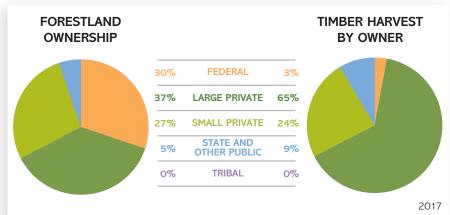

#### **OregonForests.org** © 2019, Oregon Forest Resources Institute.

| LAND AREA (thousands of   | acres)   |
|---------------------------|----------|
| Total land                | 1,964    |
| Total forestland (37%)    | 736      |
| FORESTLAND OWNERS         | SHIP     |
| (thousands of acres)      |          |
| Federal                   | 644      |
| Large private             | 10       |
| Small private             | 78       |
| State and other public    | 4        |
| Tribal                    | 0        |
| TOTAL                     | 736      |
| TIMBER HARVEST            |          |
| (thousands of board feet) |          |
| Federal                   | 11,861   |
| Large private             | 41       |
| Small private             | 1,165    |
| State and other public    | 0        |
| Tribal                    | 0        |
| TOTAL                     | 13,067   |
| FOREST SECTOR JOBS        |          |
| Forest sector jobs        | 387      |
| % of county employment    | 6.0      |
| Average annual wage       | \$47,174 |
| % of average county wage  | 132.0    |
| PRIMARY WOOD PROC         | FSSING   |
| Facilities                | 0        |
| 1 delities                | O        |