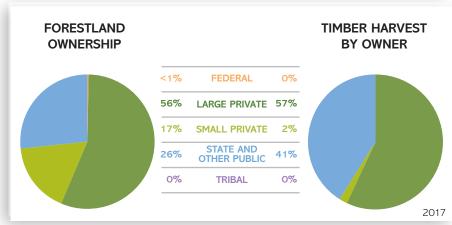

#### FORESTLAND OWNERSHIP (acres)

| Federal                | 17.8 million |
|------------------------|--------------|
| Large private          | 6.6 million  |
| Small private          | 3.6 million  |
| State and other public | 1.1 million  |
| Tribal                 | 484,000      |
| TOTAL                  | 29.7 million |

Nearly half of Oregon's 63 million acres are forestland.