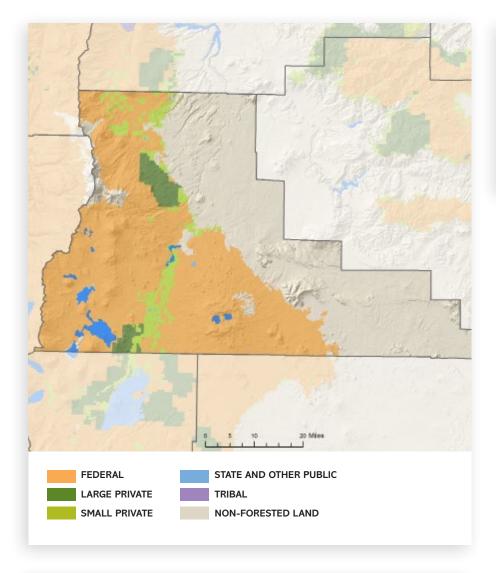

# **CROOK COUNTY**

#### **OregonForests.org** © 2019, Oregon Forest Resources Institute.

| LAND AREA (thousands o                   | <del>'</del> |
|------------------------------------------|--------------|
| Total land                               | 1,907        |
| Total forestland (53%)                   | 1,009        |
| FORESTLAND OWNERS (thousands of acres)   | SHIP         |
| Federal                                  | 646          |
| Large private                            | 204          |
| Small private                            | 138          |
| State and other public                   | 21.2         |
| Tribal                                   | 0            |
| TOTAL                                    | 1,009        |
| TIMBER HARVEST (thousands of board feet) |              |
| Federal                                  | 7,067        |
| Large private                            | 3,377        |
| Small private                            | 16           |
| State and other public                   | 0            |
| Tribal                                   | 0            |
| TOTAL                                    | 10,460       |
| FOREST SECTOR JOBS                       |              |
| Forest sector jobs                       | 665          |
| % of county employment                   | 8.7          |
| Average annual wage                      | \$49,130     |
| % of average county wage                 | 104          |
| PRIMARY WOOD PROC                        | ESSING       |
| Sawmills                                 | 1            |