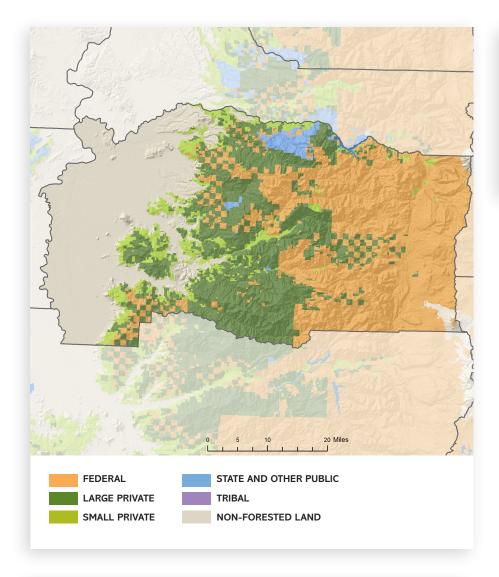

### A BALANCED APPROACH - FORESTLAND MANAGEMENT CLASSES

Oregon's forests are managed for three primary purposes: timber production, multi-resource, including recreation, water and wildlife, and reserves with limited timber harvest that are set aside as parks or wilderness areas, or to protect endangered species habitat.

TIMBER PRODUCTION
MULTI-RESOURCE

RESERVE

Most current data available. Excerpted from 2019-20 Oregon Forest Facts. Special appreciation to Oregon Department of Forestry for ownership and harvest data and map, and to the Oregon Employment Department for job data.