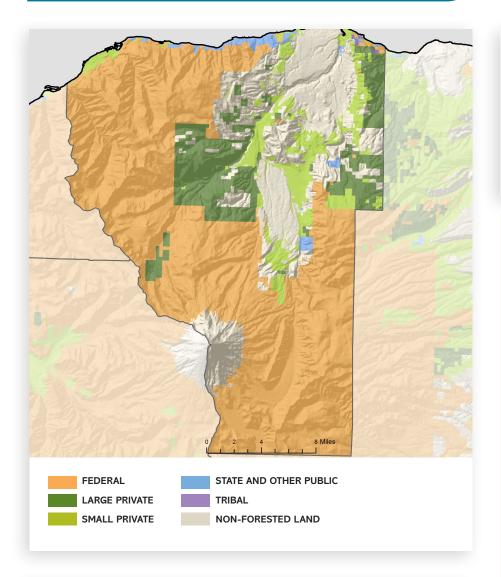

| Total land                | 3,804    |
|---------------------------|----------|
| Total forestland (77%)    | 2,847    |
| FORESTLAND OWNER          | SHIP     |
| (thousands of acres)      |          |
| Federal                   | 1,980    |
| Large private             | 598      |
| Small private             | 308      |
| State and other public    | 60       |
| Tribal                    | (        |
| TOTAL                     | 2,946    |
| TIMBER HARVEST            |          |
| (thousands of board feet) |          |
| Federal                   | 23,534   |
| Large private             | 49,288   |
| Small private             | 3,073    |
| State and other public    | 9,188    |
| Tribal                    | (        |
| TOTAL                     | 85,083   |
| FOREST SECTOR JOBS        | 5        |
| Forest sector jobs        | 2,286    |
| % of county employment    | 8.6      |
| Average annual wage       | \$51,644 |
| % of average county wage  | 135      |
| PRIMARY WOOD PROG         | CESSING  |
| Sawmills                  | 3        |
| Plywood/veneer plants     |          |