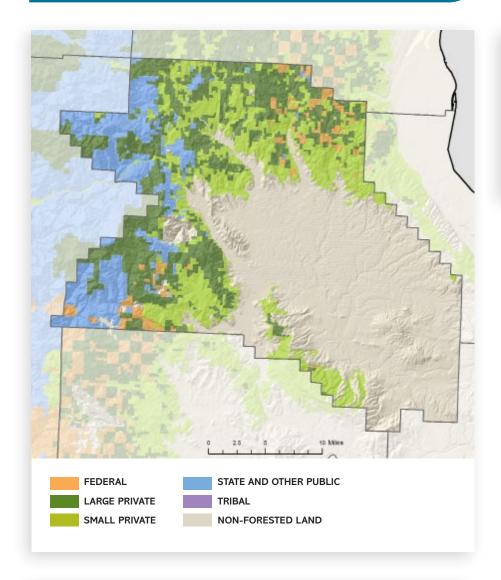

# **CLATSOP COUNTY**

#### **OregonForests.org** © 2019, Oregon Forest Resources Institute.

| LAND AREA (thousands of               | of acres) |
|---------------------------------------|-----------|
| Total land                            | 529       |
| Total forestland (87%)                | 461       |
|                                       |           |
| FORESTLAND OWNER (thousands of acres) | SHIP      |
| Federal                               | 2         |
| Large private                         | 259       |
| Small private                         | 78        |
| State and other public                | 122       |
| Tribal                                | 0         |
| TOTAL                                 | 461       |
| TIMBER HARVEST                        |           |
| (thousands of board feet)             |           |
| Federal                               | 0         |
| Large private                         | 166,123   |
| Small private                         | 7,103     |
| State and other public                | 118,164   |
| Tribal                                | 0         |
| TOTAL                                 | 291,390   |
| FOREST SECTOR JOBS                    | ;         |
| Forest sector jobs                    | 1,315     |
| % of county employment                | 6.3       |
| Average annual wage                   | \$70,599  |
| % of average county wage              | 192       |
| PRIMARY WOOD PROC                     | CESSING   |
| Sawmills                              | 1         |
| Pulp and board plants                 | 1         |
| Engineered wood plants                | 1         |
| Other facilities                      | 1         |
| TOTAL FACILITIES                      | 2         |