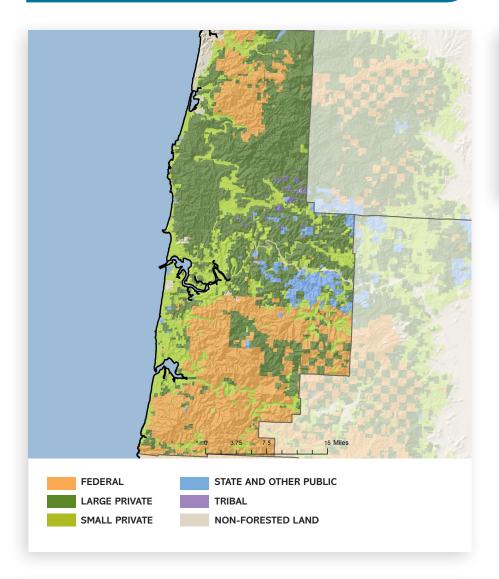

# **BAKER COUNTY**

#### **OregonForests.org** © 2019, Oregon Forest Resources Institute.

| LAND AREA (thousands of   | acres)   |
|---------------------------|----------|
| Total land                | 1,964    |
| Total forestland (37%)    | 736      |
| FORESTLAND OWNERS         | SHIP     |
| (thousands of acres)      |          |
| Federal                   | 644      |
| Large private             | 10       |
| Small private             | 78       |
| State and other public    | 4        |
| Tribal                    | 0        |
| TOTAL                     | 736      |
| TIMBER HARVEST            |          |
| (thousands of board feet) |          |
| Federal                   | 11,861   |
| Large private             | 41       |
| Small private             | 1,165    |
| State and other public    | 0        |
| Tribal                    | 0        |
| TOTAL                     | 13,067   |
| FOREST SECTOR JOBS        |          |
| Forest sector jobs        | 387      |
| % of county employment    | 6.0      |
| Average annual wage       | \$47,174 |
| % of average county wage  | 132.0    |
| PRIMARY WOOD PROC         | FSSING   |
| Facilities                | 0        |
| 1 delities                | O        |