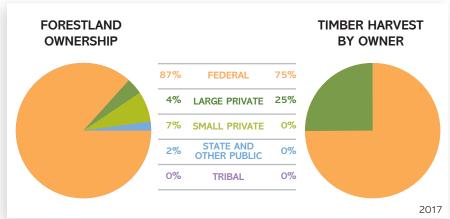

#### FORESTLAND OWNERSHIP (acres)

| Federal                | 17.8 million |
|------------------------|--------------|
| Large private          | 6.6 million  |
| Small private          | 3.6 million  |
| State and other public | 1.1 million  |
| Tribal                 | 484,000      |
| TOTAL                  | 29.7 million |