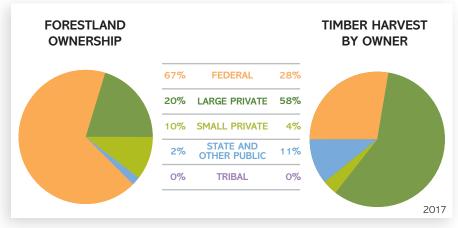

#### FORESTLAND OWNERSHIP (acres)

| Federal                | 17.8 million |
|------------------------|--------------|
| Large private          | 6.6 million  |
| Small private          | 3.6 million  |
| State and other public | 1.1 million  |
| Tribal                 | 484,000      |
| TOTAL                  | 29.7 million |