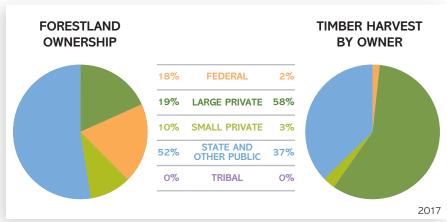

#### FORESTLAND OWNERSHIP (acres)

| Federal                | 17.8 million |
|------------------------|--------------|
| Large private          | 6.6 million  |
| Small private          | 3.6 million  |
| State and other public | 1.1 million  |
| Tribal                 | 484,000      |
| TOTAL                  | 29.7 million |

Nearly half of Oregon's 63 million acres are forestland.