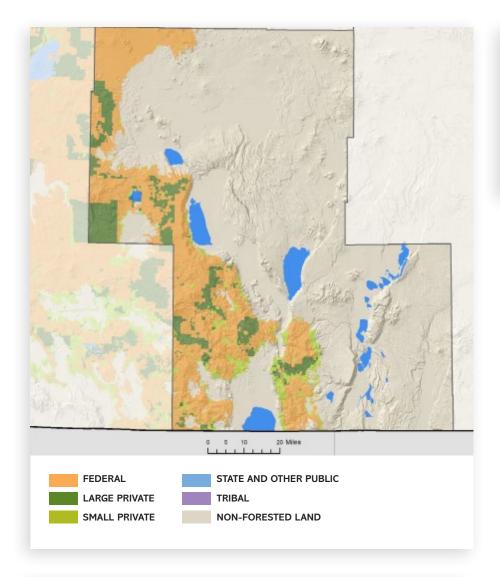

### **KLAMATH COUNTY**

#### **OregonForests.org** © 2019, Oregon Forest Resources Institute.

Timber harvest and forest sector jobs data is from 2017. Wood processing data is from 2013. Jobs data is from the Oregon Employment Department. Ownership, harvest data and map provided by the Oregon Department of Forestry.

| Total land                | 3,804    |
|---------------------------|----------|
| Total forestland (77%)    | 2,847    |
| FORESTLAND OWNER          | SHIP     |
| (thousands of acres)      |          |
| Federal                   | 1,980    |
| Large private             | 598      |
| Small private             | 308      |
| State and other public    | 60       |
| Tribal                    | (        |
| TOTAL                     | 2,946    |
| TIMBER HARVEST            |          |
| (thousands of board feet) |          |
| Federal                   | 23,534   |
| Large private             | 49,288   |
| Small private             | 3,073    |
| State and other public    | 9,188    |
| Tribal                    | (        |
| TOTAL                     | 85,083   |
| FOREST SECTOR JOBS        | 5        |
| Forest sector jobs        | 2,286    |
| % of county employment    | 8.6      |
| Average annual wage       | \$51,644 |
| % of average county wage  | 135      |
| PRIMARY WOOD PROG         | CESSING  |
| Sawmills                  | 3        |
| Plywood/veneer plants     |          |

TOTAL FACILITIES