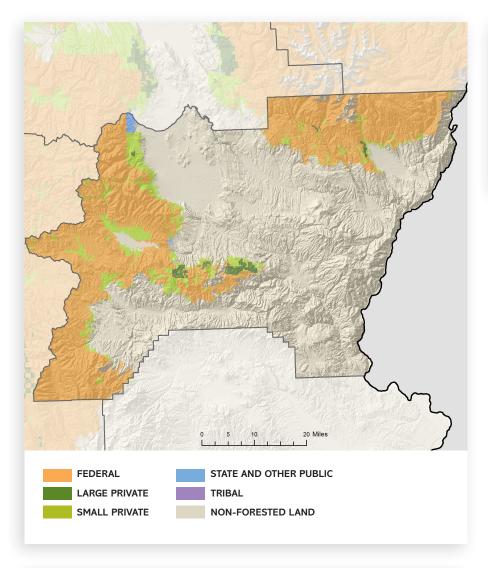

# **BAKER COUNTY**

#### **OregonForests.org** © 2019, Oregon Forest Resources Institute.

| LAND AREA (thousands of   | acres)   |
|---------------------------|----------|
| Total land                | 1,964    |
| Total forestland (37%)    | 736      |
| FORESTLAND OWNERS         | SHIP     |
| (thousands of acres)      |          |
| Federal                   | 644      |
| Large private             | 10       |
| Small private             | 78       |
| State and other public    | 4        |
| Tribal                    | 0        |
| TOTAL                     | 736      |
| TIMBER HARVEST            |          |
| (thousands of board feet) |          |
| Federal                   | 11,861   |
| Large private             | 41       |
| Small private             | 1,165    |
| State and other public    | 0        |
| Tribal                    | 0        |
| TOTAL                     | 13,067   |
| FOREST SECTOR JOBS        |          |
| Forest sector jobs        | 387      |
| % of county employment    | 6.0      |
| Average annual wage       | \$47,174 |
| % of average county wage  | 132.0    |
| PRIMARY WOOD PROC         | FSSING   |
| Facilities                | 0        |
| 1 delities                | O        |