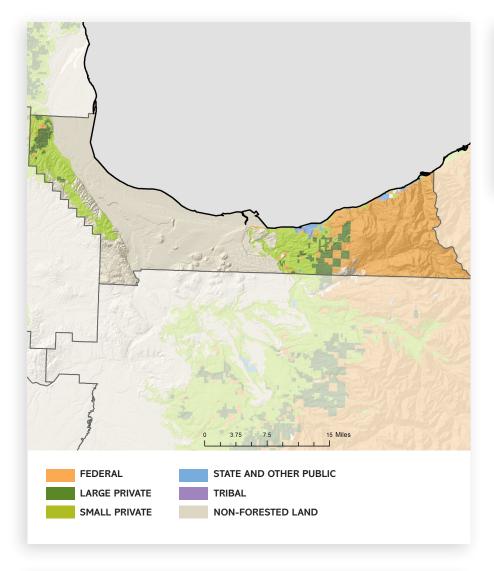

#### **OregonForests.org** © 2019, Oregon Forest Resources Institute.

| LAND AREA (thousands of   | acres)   |
|---------------------------|----------|
| Total land                | 1,964    |
| Total forestland (37%)    | 736      |
| FORESTLAND OWNERS         | SHIP     |
| (thousands of acres)      |          |
| Federal                   | 644      |
| Large private             | 10       |
| Small private             | 78       |
| State and other public    | 4        |
| Tribal                    | 0        |
| TOTAL                     | 736      |
| TIMBER HARVEST            |          |
| (thousands of board feet) |          |
| Federal                   | 11,861   |
| Large private             | 41       |
| Small private             | 1,165    |
| State and other public    | 0        |
| Tribal                    | 0        |
| TOTAL                     | 13,067   |
| FOREST SECTOR JOBS        |          |
| Forest sector jobs        | 387      |
| % of county employment    | 6.0      |
| Average annual wage       | \$47,174 |
| % of average county wage  | 132.0    |
| PRIMARY WOOD PROC         | FSSING   |
| Facilities                | 0        |
| 1 delities                | O        |