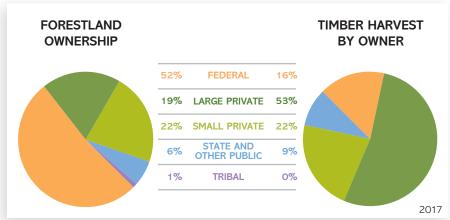

#### FORESTLAND OWNERSHIP (acres)

| Federal                | 17.8 million |
|------------------------|--------------|
| Large private          | 6.6 million  |
| Small private          | 3.6 million  |
| State and other public | 1.1 million  |
| Tribal                 | 484,000      |
| TOTAL                  | 29.7 million |

Nearly half of Oregon's 63 million acres are forestland.