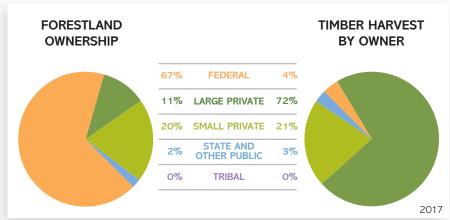

#### FORESTLAND OWNERSHIP (acres)

| Federal                | 17.8 million |
|------------------------|--------------|
| Large private          | 6.6 million  |
| Small private          | 3.6 million  |
| State and other public | 1.1 million  |
| Tribal                 | 484,000      |
| TOTAL                  | 29.7 million |

Nearly half of Oregon's 63 million acres are forestland.