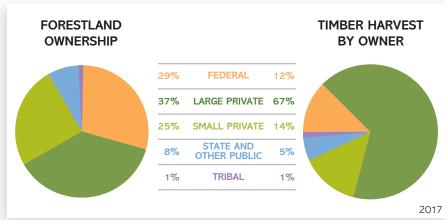

#### **OregonForests.org** © 2019, Oregon Forest Resources Institute.

| LAND AREA (thousands of               | of acres) |
|---------------------------------------|-----------|
| Total land                            | 529       |
| Total forestland (87%)                | 461       |
|                                       |           |
| FORESTLAND OWNER (thousands of acres) | SHIP      |
| Federal                               | 2         |
| Large private                         | 259       |
| Small private                         | 78        |
| State and other public                | 122       |
| Tribal                                | 0         |
| TOTAL                                 | 461       |
| TIMBER HARVEST                        |           |
| (thousands of board feet)             |           |
| Federal                               | 0         |
| Large private                         | 166,123   |
| Small private                         | 7,103     |
| State and other public                | 118,164   |
| Tribal                                | 0         |
| TOTAL                                 | 291,390   |
| FOREST SECTOR JOBS                    | ;         |
| Forest sector jobs                    | 1,315     |
| % of county employment                | 6.3       |
| Average annual wage                   | \$70,599  |
| % of average county wage              | 192       |
| PRIMARY WOOD PROC                     | CESSING   |
| Sawmills                              | 1         |
| Pulp and board plants                 | 1         |
| Engineered wood plants                | 1         |
| Other facilities                      | 1         |
| TOTAL FACILITIES                      | 2         |