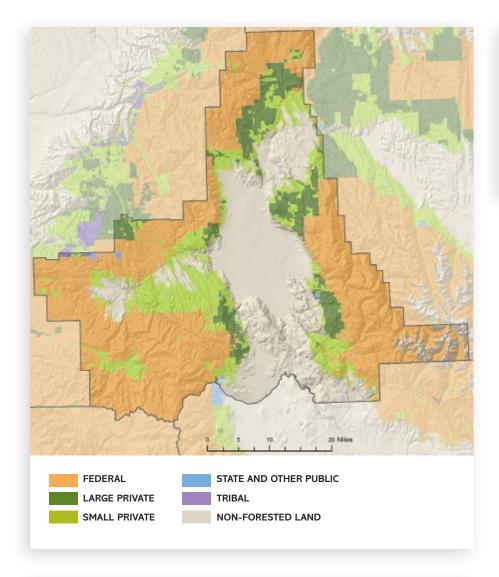

### A BALANCED APPROACH - FORESTLAND MANAGEMENT CLASSES

Oregon's forests are managed for three primary purposes: timber production, multi-resource, including recreation, water and wildlife, and reserves with limited timber harvest that are set aside as parks or wilderness areas, or to protect endangered species habitat.

TIMBER PRODUCTION
MULTI-RESOURCE

RESERVE

Most current data available. Excerpted from 2019-20 Oregon Forest Facts. Special appreciation to Oregon Department of Forestry for ownership and harvest data and map, and to the Oregon Employment Department for job data.