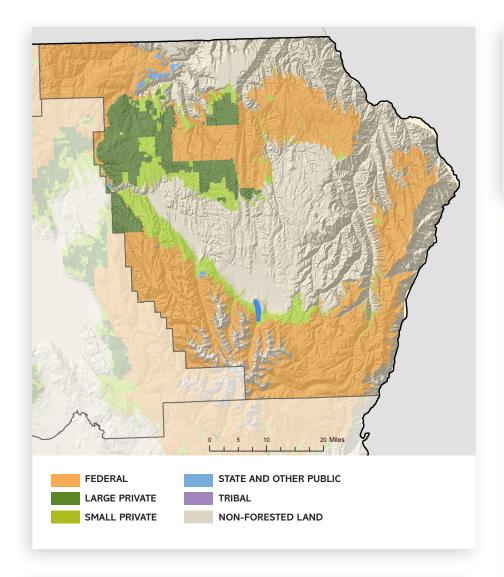

### A BALANCED APPROACH - FORESTLAND MANAGEMENT CLASSES

Oregon's forests are managed for three primary purposes: timber production, multi-resource, including recreation, water and wildlife, and reserves with limited timber harvest that are set aside as parks or wilderness areas, or to protect endangered species habitat.

TIMBER PRODUCTION
MULTI-RESOURCE

RESERVE

Most current data available. Excerpted from 2019-20 Oregon Forest Facts. Special appreciation to Oregon Department of Forestry for ownership and harvest data and map, and to the Oregon Employment Department for job data.