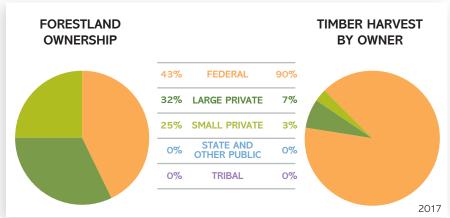

#### FORESTLAND OWNERSHIP (acres)

| Federal                | 17.8 million |
|------------------------|--------------|
| Large private          | 6.6 million  |
| Small private          | 3.6 million  |
| State and other public | 1.1 million  |
| Tribal                 | 484,000      |
| TOTAL                  | 29.7 million |