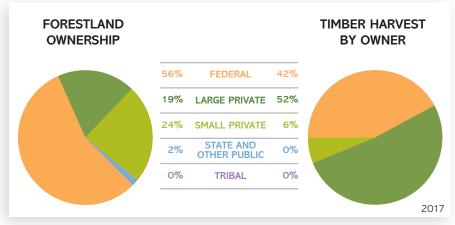

#### FORESTLAND OWNERSHIP (acres)

| Federal                | 17.8 million |
|------------------------|--------------|
| Large private          | 6.6 million  |
| Small private          | 3.6 million  |
| State and other public | 1.1 million  |
| Tribal                 | 484,000      |
| TOTAL                  | 29.7 million |

Nearly half of Oregon's 63 million acres are forestland.