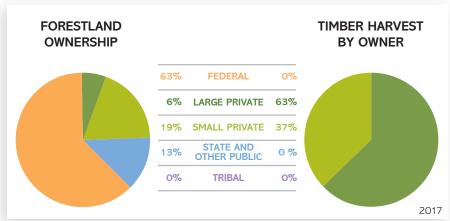

#### FORESTLAND OWNERSHIP (acres)

| Federal                | 17.8 million |
|------------------------|--------------|
| Large private          | 6.6 million  |
| Small private          | 3.6 million  |
| State and other public | 1.1 million  |
| Tribal                 | 484,000      |
| TOTAL                  | 29.7 million |