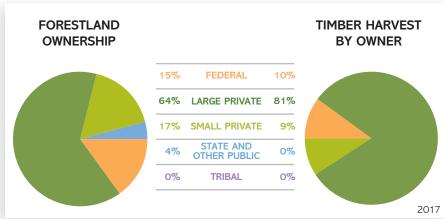

#### FORESTLAND OWNERSHIP (acres)

| Federal                | 17.8 million |
|------------------------|--------------|
| Large private          | 6.6 million  |
| Small private          | 3.6 million  |
| State and other public | 1.1 million  |
| Tribal                 | 484,000      |
| TOTAL                  | 29.7 million |

Nearly half of Oregon's 63 million acres are forestland.