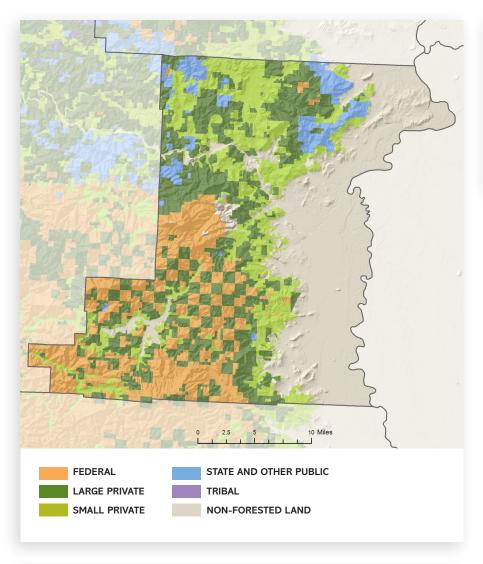

# **BAKER COUNTY**

#### **OregonForests.org** © 2019, Oregon Forest Resources Institute.

| LAND AREA (thousands of   | acres)   |
|---------------------------|----------|
| Total land                | 1,964    |
| Total forestland (37%)    | 736      |
| FORESTLAND OWNERS         | SHIP     |
| (thousands of acres)      |          |
| Federal                   | 644      |
| Large private             | 10       |
| Small private             | 78       |
| State and other public    | 4        |
| Tribal                    | 0        |
| TOTAL                     | 736      |
| TIMBER HARVEST            |          |
| (thousands of board feet) |          |
| Federal                   | 11,861   |
| Large private             | 41       |
| Small private             | 1,165    |
| State and other public    | 0        |
| Tribal                    | 0        |
| TOTAL                     | 13,067   |
| FOREST SECTOR JOBS        |          |
| Forest sector jobs        | 387      |
| % of county employment    | 6.0      |
| Average annual wage       | \$47,174 |
| % of average county wage  | 132.0    |
| PRIMARY WOOD PROC         | FSSING   |
| Facilities                | 0        |
| 1 delities                | O        |