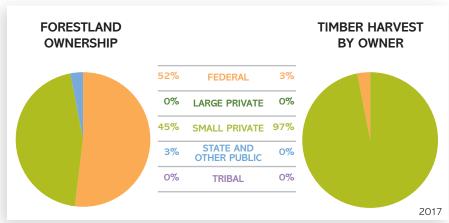

#### **OregonForests.org** © 2019, Oregon Forest Resources Institute.

| LAND AREA (thousands of   | acres)   |
|---------------------------|----------|
| Total land                | 1,964    |
| Total forestland (37%)    | 736      |
| FORESTLAND OWNERS         | SHIP     |
| (thousands of acres)      |          |
| Federal                   | 644      |
| Large private             | 10       |
| Small private             | 78       |
| State and other public    | 4        |
| Tribal                    | 0        |
| TOTAL                     | 736      |
| TIMBER HARVEST            |          |
| (thousands of board feet) |          |
| Federal                   | 11,861   |
| Large private             | 41       |
| Small private             | 1,165    |
| State and other public    | 0        |
| Tribal                    | 0        |
| TOTAL                     | 13,067   |
| FOREST SECTOR JOBS        |          |
| Forest sector jobs        | 387      |
| % of county employment    | 6.0      |
| Average annual wage       | \$47,174 |
| % of average county wage  | 132.0    |
| PRIMARY WOOD PROC         | FSSING   |
| Facilities                | 0        |
| 1 delities                | O        |