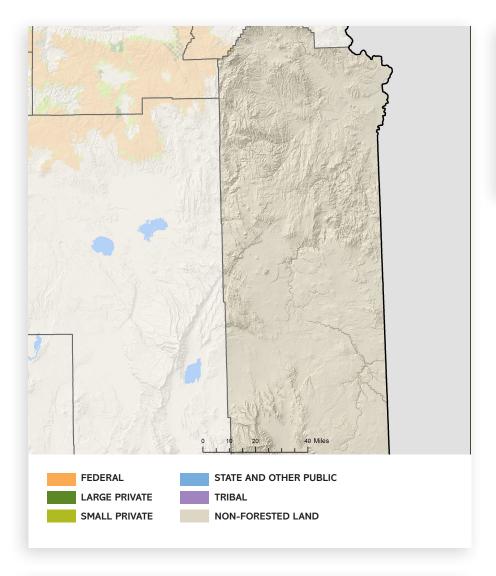

# **BAKER COUNTY**

#### **OregonForests.org** © 2019, Oregon Forest Resources Institute.

| LAND AREA (thousands of   | acres)   |
|---------------------------|----------|
| Total land                | 1,964    |
| Total forestland (37%)    | 736      |
| FORESTLAND OWNERS         | SHIP     |
| (thousands of acres)      |          |
| Federal                   | 644      |
| Large private             | 10       |
| Small private             | 78       |
| State and other public    | 4        |
| Tribal                    | 0        |
| TOTAL                     | 736      |
| TIMBER HARVEST            |          |
| (thousands of board feet) |          |
| Federal                   | 11,861   |
| Large private             | 41       |
| Small private             | 1,165    |
| State and other public    | 0        |
| Tribal                    | 0        |
| TOTAL                     | 13,067   |
| FOREST SECTOR JOBS        |          |
| Forest sector jobs        | 387      |
| % of county employment    | 6.0      |
| Average annual wage       | \$47,174 |
| % of average county wage  | 132.0    |
| PRIMARY WOOD PROC         | FSSING   |
| Facilities                | 0        |
| 1 delities                | O        |