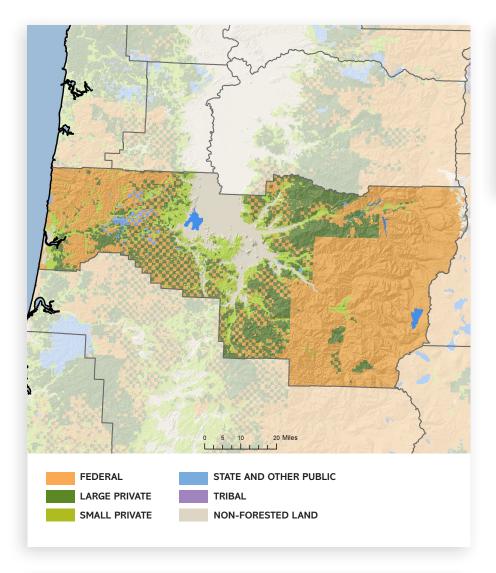

# **DOUGLAS COUNTY**

#### **OregonForests.org** © 2019, Oregon Forest Resources Institute.

Timber harvest and forest sector jobs data is from 2017. Wood processing data is from 2013. Jobs data is from the Oregon Employment Department. Ownership, harvest data and map provided by the Oregon Department of Forestry.

| LAND AREA (thousands of   | acres)   |
|---------------------------|----------|
| Total land                | 3,224    |
| Total forestland (88%)    | 2,842    |
| FORESTLAND OWNERS         | SHIP     |
| (thousands of acres)      |          |
| Federal                   | 1,620    |
| Large private             | 702      |
| Small private             | 469      |
| State and other public    | 51       |
| Tribal                    | 0        |
| TOTAL                     | 2,842    |
| TIMBER HARVEST            |          |
| (thousands of board feet) |          |
| Federal                   | 46,966   |
| Large private             | 464,519  |
| Small private             | 69,226   |
| State and other public    | 8,056    |
| Tribal                    | 0        |
| TOTAL                     | 588,767  |
| FOREST SECTOR JOBS        |          |
| Forest sector jobs        | 5,592    |
| % of county employment    | 12.8     |
| Average annual wage       | \$51,851 |
| % of average county wage  | 130      |
| PRIMARY WOOD PROC         | ESSING   |
| Sawmills                  | 8        |
| Plywood/veneer plants     | 5        |
| Engineered wood plants    | 1        |
| Other facilities          | 2        |
|                           |          |

16

TOTAL FACILITIES