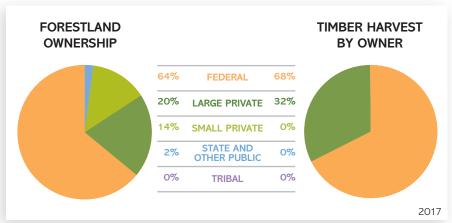

#### FORESTLAND OWNERSHIP (acres)

| Federal                | 17.8 million |
|------------------------|--------------|
| Large private          | 6.6 million  |
| Small private          | 3.6 million  |
| State and other public | 1.1 million  |
| Tribal                 | 484,000      |
| TOTAL                  | 29.7 million |

Nearly half of Oregon's 63 million acres are forestland.