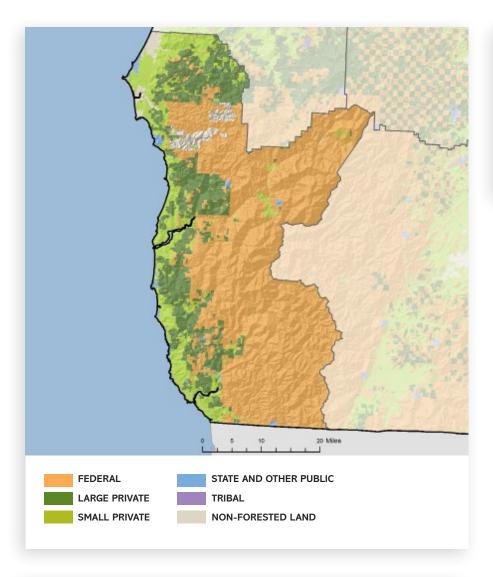

# **CLATSOP COUNTY**

#### **OregonForests.org** © 2019, Oregon Forest Resources Institute.

| LAND AREA (thousands of               | of acres) |
|---------------------------------------|-----------|
| Total land                            | 529       |
| Total forestland (87%)                | 461       |
|                                       |           |
| FORESTLAND OWNER (thousands of acres) | SHIP      |
| Federal                               | 2         |
| Large private                         | 259       |
| Small private                         | 78        |
| State and other public                | 122       |
| Tribal                                | 0         |
| TOTAL                                 | 461       |
| TIMBER HARVEST                        |           |
| (thousands of board feet)             |           |
| Federal                               | 0         |
| Large private                         | 166,123   |
| Small private                         | 7,103     |
| State and other public                | 118,164   |
| Tribal                                | 0         |
| TOTAL                                 | 291,390   |
| FOREST SECTOR JOBS                    | ;         |
| Forest sector jobs                    | 1,315     |
| % of county employment                | 6.3       |
| Average annual wage                   | \$70,599  |
| % of average county wage              | 192       |
| PRIMARY WOOD PROC                     | CESSING   |
| Sawmills                              | 1         |
| Pulp and board plants                 | 1         |
| Engineered wood plants                | 1         |
| Other facilities                      | 1         |
| TOTAL FACILITIES                      | 2         |