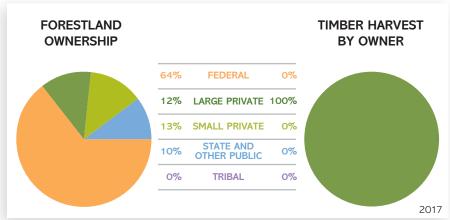

#### FORESTLAND OWNERSHIP (acres)

| Federal                | 17.8 million |
|------------------------|--------------|
| Large private          | 6.6 million  |
| Small private          | 3.6 million  |
| State and other public | 1.1 million  |
| Tribal                 | 484,000      |
| TOTAL                  | 29.7 million |

Nearly half of Oregon's 63 million acres are forestland.