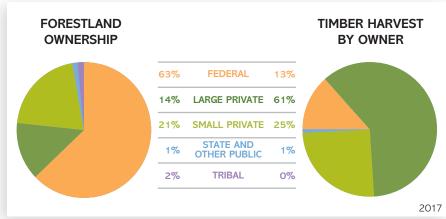

#### FORESTLAND OWNERSHIP (acres)

| Federal                | 17.8 million |
|------------------------|--------------|
| Large private          | 6.6 million  |
| Small private          | 3.6 million  |
| State and other public | 1.1 million  |
| Tribal                 | 484,000      |
| TOTAL                  | 29.7 million |

Nearly half of Oregon's 63 million acres are forestland.