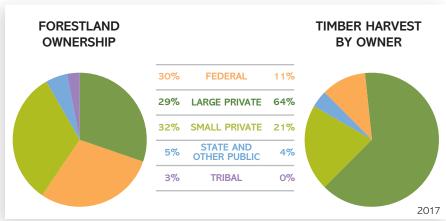

#### **OregonForests.org** © 2019, Oregon Forest Resources Institute.

| Total land                                                              | 1,140                   |
|-------------------------------------------------------------------------|-------------------------|
| Total forestland (53%)                                                  | 609                     |
| FORESTLAND OWNERS                                                       | SHIP                    |
| (thousands of acres)                                                    |                         |
| Federal                                                                 | 223                     |
| Large private                                                           | 105                     |
| Small private                                                           | 36                      |
| State and other public                                                  | 0.04                    |
| Tribal                                                                  | 245                     |
| TOTAL                                                                   | 609                     |
| Federal Large private Small private State and other public Tribal TOTAL | 225<br>0<br>0<br>0<br>0 |
| FOREST SECTOR JOBS                                                      |                         |
| Forest sector jobs                                                      | 829                     |
| % of county employment                                                  | 10.7                    |
| Average annual wage                                                     | \$43,103                |
| % of average county wage                                                | 113                     |
| PRIMARY WOOD PROC                                                       | ESSING                  |