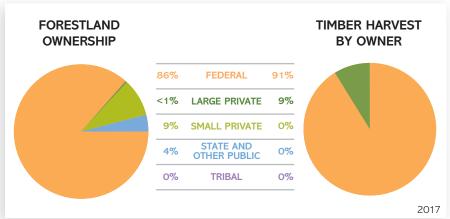

# **MALHEUR COUNTY**

#### **OregonForests.org** © 2019, Oregon Forest Resources Institute.

| LAND AREA (thousands                     | of acres) |
|------------------------------------------|-----------|
| Total land                               | 6,328     |
| Total forestland (2%)                    | 98        |
| FORESTLAND OWNER (thousands of acres)    | RSHIP     |
| Federal                                  | 63        |
| Large private                            | 12        |
| Small private                            | 13        |
| State and other public                   | 10        |
| Tribal                                   | 0         |
| TOTAL                                    | 98        |
| TIMBER HARVEST (thousands of board feet) |           |
| Federal                                  | 0         |
| Large private                            | 1,068     |
| Small private                            | 0         |
| State and other public                   | 0         |
| Tribal                                   | 0         |
| TOTAL                                    | 1,068     |
| FOREST SECTOR JOBS                       | S         |
| Forest sector jobs                       | 123       |
| % of county employment                   | 0.9       |
| Average annual wage                      | \$38,044  |
| % of average county wage                 | 107       |
| PRIMARY WOOD PRO                         | CESSING   |
| Facilities                               | 0         |