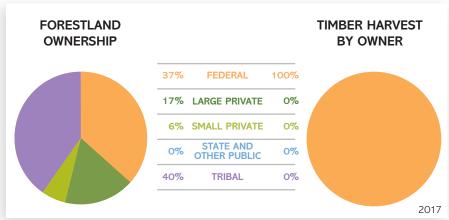

#### **OregonForests.org** © 2019, Oregon Forest Resources Institute.

| LAND AREA (thousands of   | acres)   |
|---------------------------|----------|
| Total land                | 1,964    |
| Total forestland (37%)    | 736      |
| FORESTLAND OWNERS         | SHIP     |
| (thousands of acres)      |          |
| Federal                   | 644      |
| Large private             | 10       |
| Small private             | 78       |
| State and other public    | 4        |
| Tribal                    | 0        |
| TOTAL                     | 736      |
| TIMBER HARVEST            |          |
| (thousands of board feet) |          |
| Federal                   | 11,861   |
| Large private             | 41       |
| Small private             | 1,165    |
| State and other public    | 0        |
| Tribal                    | 0        |
| TOTAL                     | 13,067   |
| FOREST SECTOR JOBS        |          |
| Forest sector jobs        | 387      |
| % of county employment    | 6.0      |
| Average annual wage       | \$47,174 |
| % of average county wage  | 132.0    |
| PRIMARY WOOD PROC         | FSSING   |
| Facilities                | 0        |
| 1 delities                | O        |