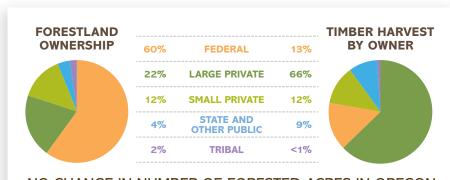

#### FORESTLAND OWNERSHIP (acres)

| Federal                | 17.8 million |
|------------------------|--------------|
| Large private          | 6.6 million  |
| Small private          | 3.6 million  |
| State and other public | 1.1 million  |
| Tribal                 | 484,000      |
| TOTAL                  | 29.7 million |

Nearly half of Oregon's 63 million acres are forestland.

NO CHANGE IN NUMBER OF FORESTED ACRES IN OREGON SINCE 1953: STILL 30 MILLION ACRES