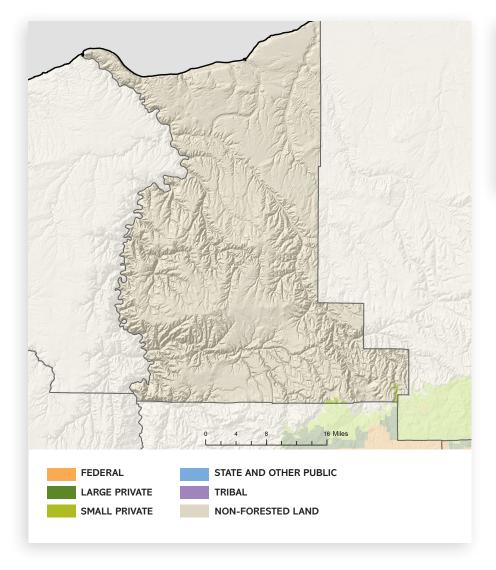

# **BAKER COUNTY**

#### **OregonForests.org** © 2019, Oregon Forest Resources Institute.

| LAND AREA (thousands of   | acres)   |
|---------------------------|----------|
| Total land                | 1,964    |
| Total forestland (37%)    | 736      |
| FORESTLAND OWNERS         | SHIP     |
| (thousands of acres)      |          |
| Federal                   | 644      |
| Large private             | 10       |
| Small private             | 78       |
| State and other public    | 4        |
| Tribal                    | 0        |
| TOTAL                     | 736      |
| TIMBER HARVEST            |          |
| (thousands of board feet) |          |
| Federal                   | 11,861   |
| Large private             | 41       |
| Small private             | 1,165    |
| State and other public    | 0        |
| Tribal                    | 0        |
| TOTAL                     | 13,067   |
| FOREST SECTOR JOBS        |          |
| Forest sector jobs        | 387      |
| % of county employment    | 6.0      |
| Average annual wage       | \$47,174 |
| % of average county wage  | 132.0    |
| PRIMARY WOOD PROC         | FSSING   |
| Facilities                | 0        |
| 1 delities                | O        |