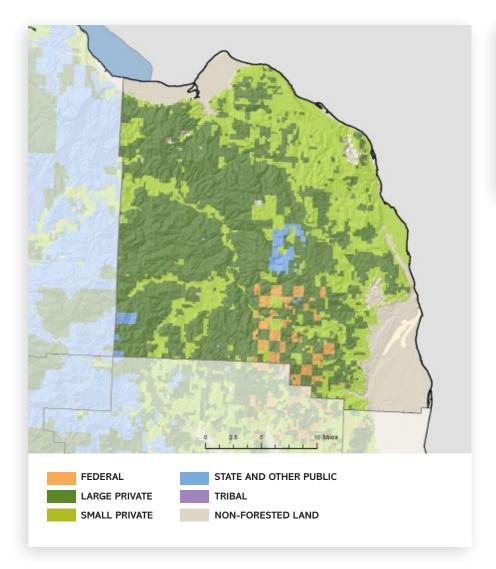

# **CLATSOP COUNTY**

#### **OregonForests.org** © 2019, Oregon Forest Resources Institute.

| LAND AREA (thousands of               | of acres) |
|---------------------------------------|-----------|
| Total land                            | 529       |
| Total forestland (87%)                | 461       |
|                                       |           |
| FORESTLAND OWNER (thousands of acres) | SHIP      |
| Federal                               | 2         |
| Large private                         | 259       |
| Small private                         | 78        |
| State and other public                | 122       |
| Tribal                                | 0         |
| TOTAL                                 | 461       |
| TIMBER HARVEST                        |           |
| (thousands of board feet)             |           |
| Federal                               | 0         |
| Large private                         | 166,123   |
| Small private                         | 7,103     |
| State and other public                | 118,164   |
| Tribal                                | 0         |
| TOTAL                                 | 291,390   |
| FOREST SECTOR JOBS                    | ;         |
| Forest sector jobs                    | 1,315     |
| % of county employment                | 6.3       |
| Average annual wage                   | \$70,599  |
| % of average county wage              | 192       |
| PRIMARY WOOD PROC                     | CESSING   |
| Sawmills                              | 1         |
| Pulp and board plants                 | 1         |
| Engineered wood plants                | 1         |
| Other facilities                      | 1         |
| TOTAL FACILITIES                      | 2         |