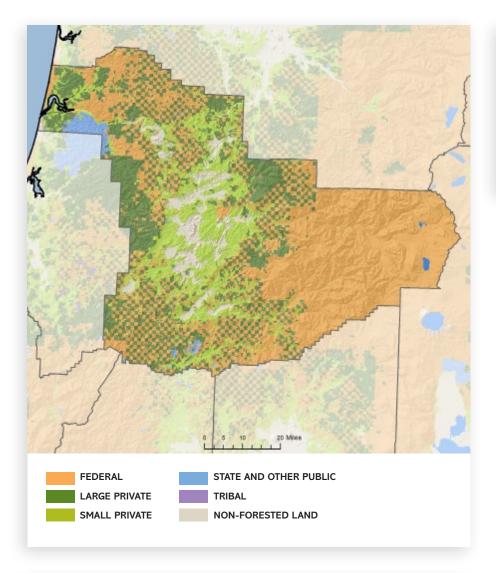

### A BALANCED APPROACH - FORESTLAND MANAGEMENT CLASSES

Oregon's forests are managed for three primary purposes: timber production, multi-resource, including recreation, water and wildlife, and reserves with limited timber harvest that are set aside as parks or wilderness areas, or to protect endangered species habitat.

TIMBER PRODUCTION
MULTI-RESOURCE

RESERVE

Most current data available. Excerpted from 2019-20 Oregon Forest Facts. Special appreciation to Oregon Department of Forestry for ownership and harvest data and map, and to the Oregon Employment Department for job data.