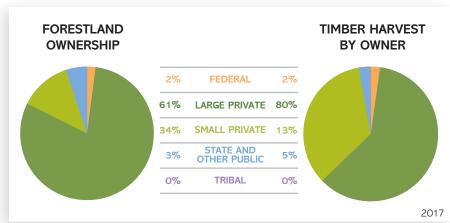

#### FORESTLAND OWNERSHIP (acres)

| Federal                | 17.8 million |
|------------------------|--------------|
| Large private          | 6.6 million  |
| Small private          | 3.6 million  |
| State and other public | 1.1 million  |
| Tribal                 | 484,000      |
| TOTAL                  | 29.7 million |