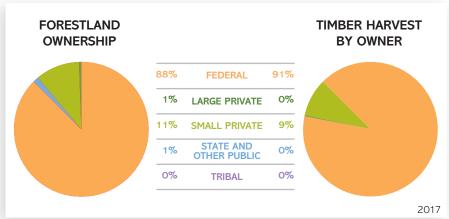

#### FORESTLAND OWNERSHIP (acres)

| Federal                | 17.8 million |
|------------------------|--------------|
| Large private          | 6.6 million  |
| Small private          | 3.6 million  |
| State and other public | 1.1 million  |
| Tribal                 | 484,000      |
| TOTAL                  | 29.7 million |