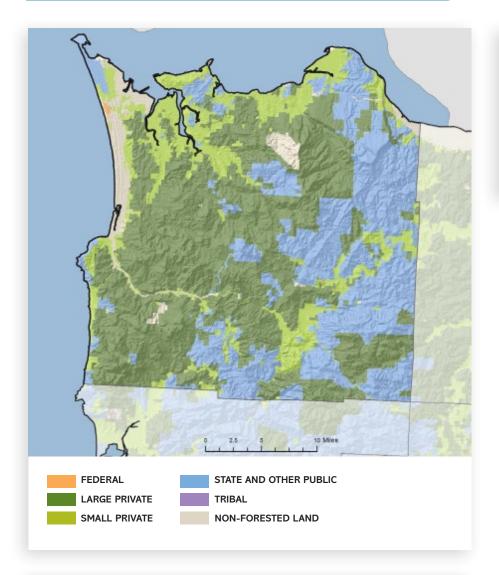

# **CLATSOP COUNTY**

#### **OregonForests.org** © 2019, Oregon Forest Resources Institute.

| LAND AREA (thousands of               | of acres) |
|---------------------------------------|-----------|
| Total land                            | 529       |
| Total forestland (87%)                | 461       |
|                                       |           |
| FORESTLAND OWNER (thousands of acres) | SHIP      |
| Federal                               | 2         |
| Large private                         | 259       |
| Small private                         | 78        |
| State and other public                | 122       |
| Tribal                                | 0         |
| TOTAL                                 | 461       |
| TIMBER HARVEST                        |           |
| (thousands of board feet)             |           |
| Federal                               | 0         |
| Large private                         | 166,123   |
| Small private                         | 7,103     |
| State and other public                | 118,164   |
| Tribal                                | 0         |
| TOTAL                                 | 291,390   |
| FOREST SECTOR JOBS                    | ;         |
| Forest sector jobs                    | 1,315     |
| % of county employment                | 6.3       |
| Average annual wage                   | \$70,599  |
| % of average county wage              | 192       |
| PRIMARY WOOD PROC                     | CESSING   |
| Sawmills                              | 1         |
| Pulp and board plants                 | 1         |
| Engineered wood plants                | 1         |
| Other facilities                      | 1         |
| TOTAL FACILITIES                      | 2         |