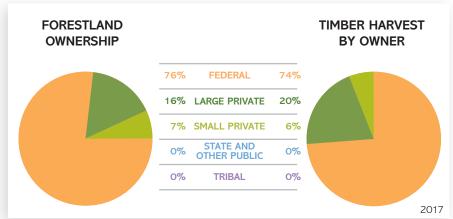

#### FORESTLAND OWNERSHIP (acres)

| Federal                | 17.8 million |
|------------------------|--------------|
| Large private          | 6.6 million  |
| Small private          | 3.6 million  |
| State and other public | 1.1 million  |
| Tribal                 | 484,000      |
| TOTAL                  | 29.7 million |

Nearly half of Oregon's 63 million acres are forestland.