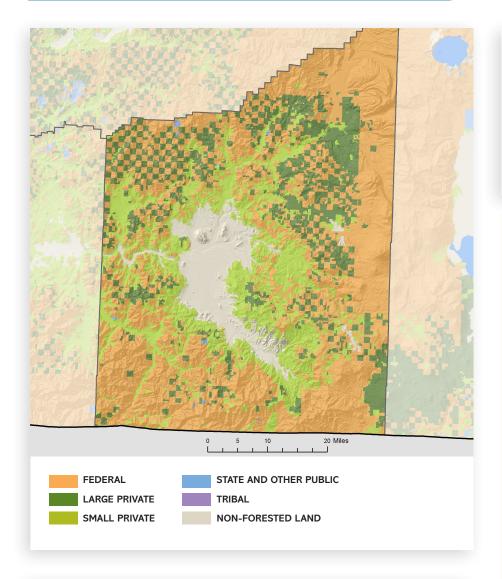

# **BAKER COUNTY**

#### **OregonForests.org** © 2019, Oregon Forest Resources Institute.

| LAND AREA (thousands of   | acres)   |
|---------------------------|----------|
| Total land                | 1,964    |
| Total forestland (37%)    | 736      |
| FORESTLAND OWNERS         | SHIP     |
| (thousands of acres)      |          |
| Federal                   | 644      |
| Large private             | 10       |
| Small private             | 78       |
| State and other public    | 4        |
| Tribal                    | 0        |
| TOTAL                     | 736      |
| TIMBER HARVEST            |          |
| (thousands of board feet) |          |
| Federal                   | 11,861   |
| Large private             | 41       |
| Small private             | 1,165    |
| State and other public    | 0        |
| Tribal                    | 0        |
| TOTAL                     | 13,067   |
| FOREST SECTOR JOBS        |          |
| Forest sector jobs        | 387      |
| % of county employment    | 6.0      |
| Average annual wage       | \$47,174 |
| % of average county wage  | 132.0    |
| PRIMARY WOOD PROC         | FSSING   |
| Facilities                | 0        |
| 1 delities                | O        |