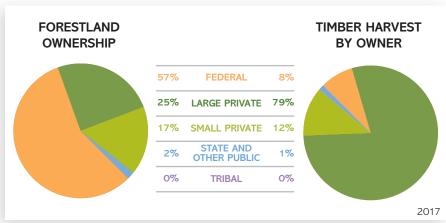

#### **OregonForests.org** © 2019, Oregon Forest Resources Institute.

| LAND AREA (thousands o                   | <del>'</del> |
|------------------------------------------|--------------|
| Total land                               | 1,907        |
| Total forestland (53%)                   | 1,009        |
| FORESTLAND OWNERS (thousands of acres)   | SHIP         |
| Federal                                  | 646          |
| Large private                            | 204          |
| Small private                            | 138          |
| State and other public                   | 21.2         |
| Tribal                                   | 0            |
| TOTAL                                    | 1,009        |
| TIMBER HARVEST (thousands of board feet) |              |
| Federal                                  | 7,067        |
| Large private                            | 3,377        |
| Small private                            | 16           |
| State and other public                   | 0            |
| Tribal                                   | 0            |
| TOTAL                                    | 10,460       |
| FOREST SECTOR JOBS                       |              |
| Forest sector jobs                       | 665          |
| % of county employment                   | 8.7          |
| Average annual wage                      | \$49,130     |
| % of average county wage                 | 104          |
| PRIMARY WOOD PROC                        | ESSING       |
| Sawmills                                 | 1            |