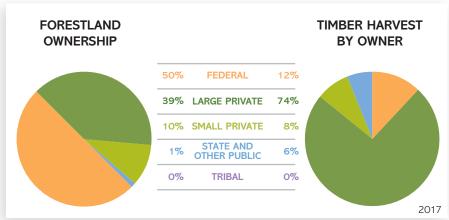

#### FORESTLAND OWNERSHIP (acres)

| Federal                | 17.8 million |
|------------------------|--------------|
| Large private          | 6.6 million  |
| Small private          | 3.6 million  |
| State and other public | 1.1 million  |
| Tribal                 | 484,000      |
| TOTAL                  | 29.7 million |

Nearly half of Oregon's 63 million acres are forestland.