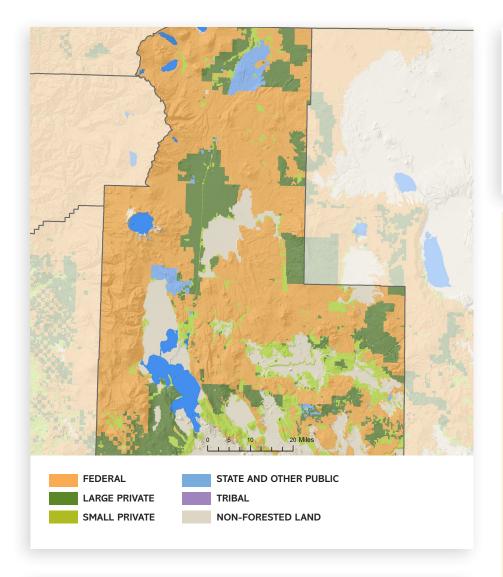

#### **OregonForests.org** © 2019, Oregon Forest Resources Institute.

| LAND AREA (thousands of   | acres)   |
|---------------------------|----------|
| Total land                | 1,964    |
| Total forestland (37%)    | 736      |
| FORESTLAND OWNERS         | SHIP     |
| (thousands of acres)      |          |
| Federal                   | 644      |
| Large private             | 10       |
| Small private             | 78       |
| State and other public    | 4        |
| Tribal                    | 0        |
| TOTAL                     | 736      |
| TIMBER HARVEST            |          |
| (thousands of board feet) |          |
| Federal                   | 11,861   |
| Large private             | 41       |
| Small private             | 1,165    |
| State and other public    | 0        |
| Tribal                    | 0        |
| TOTAL                     | 13,067   |
| FOREST SECTOR JOBS        |          |
| Forest sector jobs        | 387      |
| % of county employment    | 6.0      |
| Average annual wage       | \$47,174 |
| % of average county wage  | 132.0    |
| PRIMARY WOOD PROC         | FSSING   |
| Facilities                | 0        |
| 1 delities                | O        |