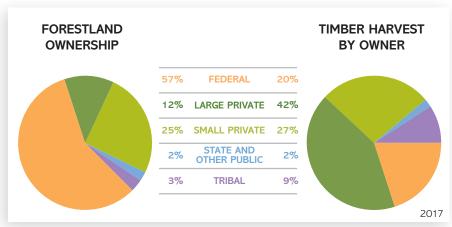

#### FORESTLAND OWNERSHIP (acres)

| Federal                | 17.8 million |
|------------------------|--------------|
| Large private          | 6.6 million  |
| Small private          | 3.6 million  |
| State and other public | 1.1 million  |
| Tribal                 | 484,000      |
| TOTAL                  | 29.7 million |

Nearly half of Oregon's 63 million acres are forestland.