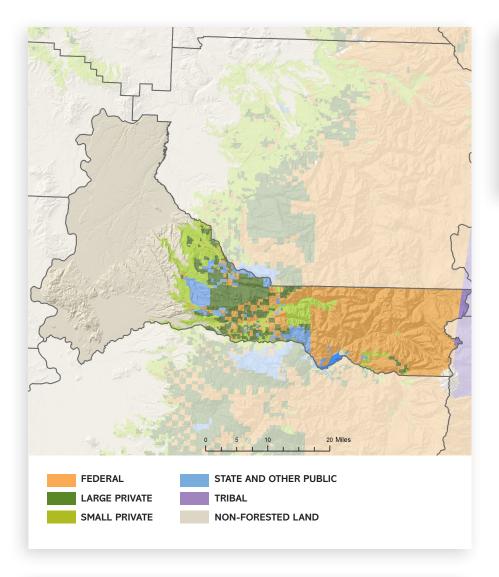

# **BENTON COUNTY**

#### **OregonForests.org** © 2019, Oregon Forest Resources Institute.

| Total land                               | 433      |
|------------------------------------------|----------|
| Total forestland (66%)                   | 285      |
| FORESTLAND OWNER (thousands of acres)    | SHIP     |
| Federal                                  | 86       |
| Large private                            | 106      |
| Small private                            | 78       |
| State and other public                   | 15       |
| Tribal                                   | 0        |
| TOTAL                                    | 285      |
| TIMBER HARVEST (thousands of board feet) |          |
| Federal                                  | 3,722    |
| Large private                            | 82,471   |
| Small private                            | 30,743   |
| State and other public                   | 10,877   |
| Tribal                                   | 0        |
| TOTAL                                    | 127,813  |
| FOREST SECTOR JOBS                       |          |
| Forest sector jobs                       | 1,353    |
| % of county employment                   | 3.1      |
| Average annual wage                      | \$47,795 |
| % of average county wage                 | 132.0    |
| PRIMARY WOOD PROC                        | CESSING  |
| Sawmills                                 | 3        |
| TOTAL FACILITIES                         | 3        |