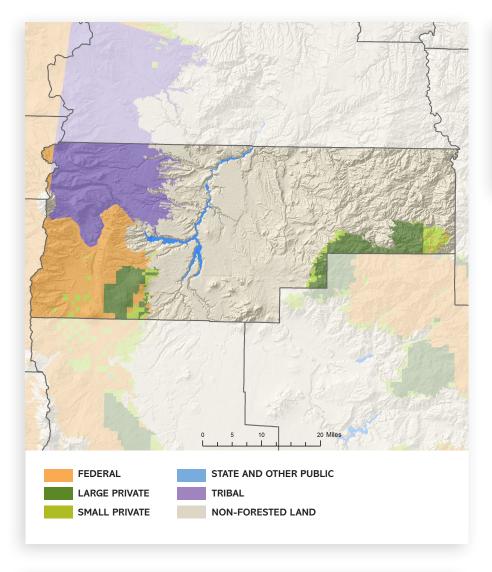

private                            | 6,462    |
| State and other public                   | 0        |
| Tribal                                   | 0        |
| TOTAL                                    | 104,105  |
| FOREST SECTOR JOBS                       |          |
| Forest sector jobs                       | 5,185    |
| % of county employment                   | 5        |
| Average annual wage                      | \$47,539 |
| % of average county wage                 | 115      |
| PRIMARY WOOD PROC                        | ESSING   |
| PRIMART WOOD PROC                        |          |
| Plywood/veneer plants                    | 6        |
|                                          |          |
| Plywood/veneer plants                    | 6        |

# JEFFERSON COUNTY







#### **OregonForests.org** © 2019, Oregon Forest Resources Institute.



| Total land                                                              | 1,140                   |
|-------------------------------------------------------------------------|-------------------------|
| Total forestland (53%)                                                  | 609                     |
| FORESTLAND OWNERS                                                       | SHIP                    |
| (thousands of acres)                                                    |                         |
| Federal                                                                 | 223                     |
| Large private                                                           | 105                     |
| Small p