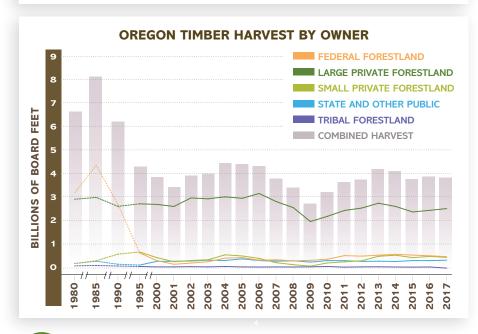

TIMBER PRODUCTION
MULTI-RESOURCE

RESERVE

Most current data available. Excerpted from 2019-20 Oregon Forest Facts. Special appreciation to Oregon Department of Forestry for ownership and harvest data and map, and to the Oregon Employment Department for job data.