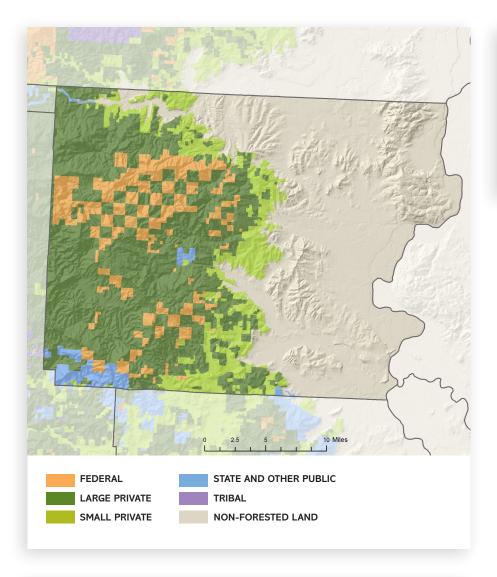

#### FORESTLAND OWNERSHIP (acres)

| Federal                | 17.8 million |
|------------------------|--------------|
| Large private          | 6.6 million  |
| Small private          | 3.6 million  |
| State and other public | 1.1 million  |
| Tribal                 | 484,000      |
| TOTAL                  | 29.7 million |

Nearly half of Oregon's 63 million acres are forestland.

### A BALANCED APPROACH - FORESTLAND MANAGEMENT CLASSES

Oregon's forests are managed for three primary purposes: timber production, multi-resource, including recreation, water and wildlife, and reserves with limited timber harvest that are set aside as parks or wilderness areas, or to protect endangered species habitat.

TIMBER PRODUCTION
MULTI-RESOURCE

RESERVE

Most current data available. Excerpted from 2019-20 Oregon Forest Facts. Special appreciation to Oregon Department of Forestry for ownership and harvest data and map, and to the Oregon Employment Department for job data.