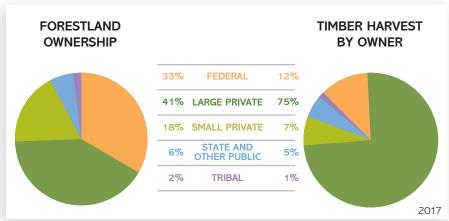

# **BAKER COUNTY**

#### **OregonForests.org** © 2019, Oregon Forest Resources Institute.

| LAND AREA (thousands of   | acres)   |
|---------------------------|----------|
| Total land                | 1,964    |
| Total forestland (37%)    | 736      |
| FORESTLAND OWNERS         | SHIP     |
| (thousands of acres)      |          |
| Federal                   | 644      |
| Large private             | 10       |
| Small private             | 78       |
| State and other public    | 4        |
| Tribal                    | 0        |
| TOTAL                     | 736      |
| TIMBER HARVEST            |          |
| (thousands of board feet) |          |
| Federal                   | 11,861   |
| Large private             | 41       |
| Small private             | 1,165    |
| State and other public    | 0        |
| Tribal                    | 0        |
| TOTAL                     | 13,067   |
| FOREST SECTOR JOBS        |          |
| Forest sector jobs        | 387      |
| % of county employment    | 6.0      |
| Average annual wage       | \$47,174 |
| % of average county wage  | 132.0    |
| PRIMARY WOOD PROC         | FSSING   |
| Facilities                | 0        |
| 1 delities                | O        |