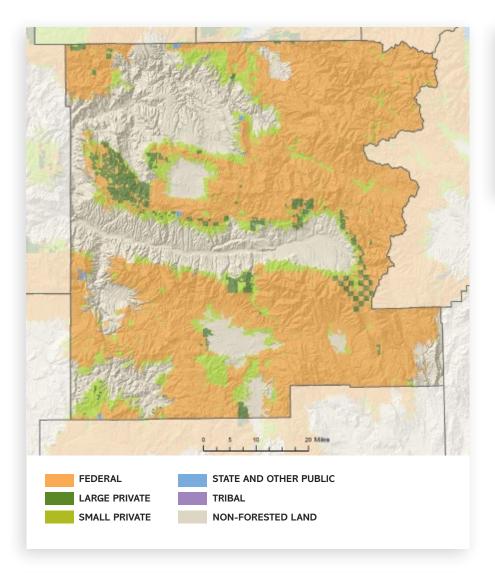

### **GRANT COUNTY**

#### **OregonForests.org** © 2019, Oregon Forest Resources Institute.

| Total land                | 2,898    |
|---------------------------|----------|
| Total forestland (65%)    | 1,870    |
| FORESTLAND OWNERS         | SHIP     |
| (thousands of acres)      |          |
| Federal                   | 1,590    |
| Large private             | 65       |
| Small private             | 201      |
| State and other public    | 14       |
| Tribal                    | C        |
| TOTAL                     | 1,870    |
| TIMBER HARVEST            |          |
| (thousands of board feet) |          |
| Federal                   | 26,870   |
| Large private             | 14       |
| Small private             | 768      |
| State and other public    | C        |
| Tribal                    | C        |
| TOTAL                     | 27,652   |
| FOREST SECTOR JOBS        |          |
| Forest sector jobs        | 605      |
| % of county employment    | 20.5     |
| Average annual wage       | \$46,883 |
| % of average county wage  | 123      |
| PRIMARY WOOD PROC         | ESSING   |
| Sawmills                  | 4        |
| Other facilities          | 3        |
| TOTAL FACILITIES          | 7        |