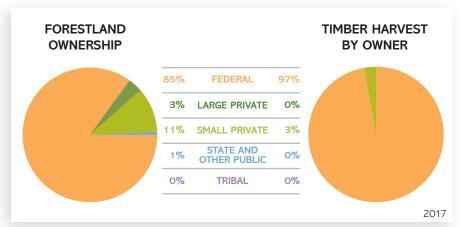

# **CROOK COUNTY**

#### **OregonForests.org** © 2019, Oregon Forest Resources Institute.

| LAND AREA (thousands o                   | <del>'</del> |
|------------------------------------------|--------------|
| Total land                               | 1,907        |
| Total forestland (53%)                   | 1,009        |
| FORESTLAND OWNERS (thousands of acres)   | SHIP         |
| Federal                                  | 646          |
| Large private                            | 204          |
| Small private                            | 138          |
| State and other public                   | 21.2         |
| Tribal                                   | 0            |
| TOTAL                                    | 1,009        |
| TIMBER HARVEST (thousands of board feet) |              |
| Federal                                  | 7,067        |
| Large private                            | 3,377        |
| Small private                            | 16           |
| State and other public                   | 0            |
| Tribal                                   | 0            |
| TOTAL                                    | 10,460       |
| FOREST SECTOR JOBS                       |              |
| Forest sector jobs                       | 665          |
| % of county employment                   | 8.7          |
| Average annual wage                      | \$49,130     |
| % of average county wage                 | 104          |
| PRIMARY WOOD PROC                        | ESSING       |
| Sawmills                                 | 1            |