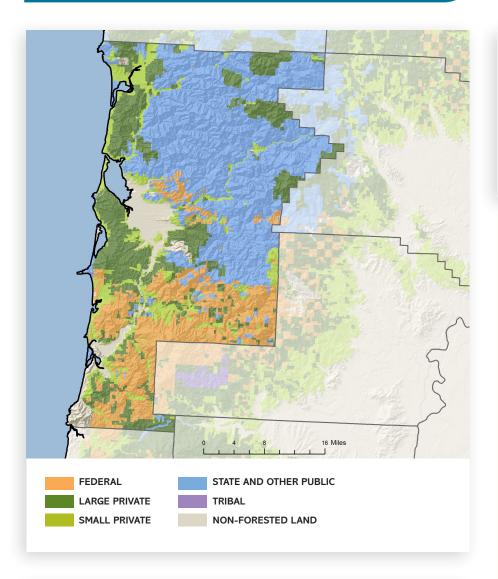

### A BALANCED APPROACH - FORESTLAND MANAGEMENT CLASSES

Oregon's forests are managed for three primary purposes: timber production, multi-resource, including recreation, water and wildlife, and reserves with limited timber harvest that are set aside as parks or wilderness areas, or to protect endangered species habitat.

TIMBER PRODUCTION
MULTI-RESOURCE

RESERVE

Most current data available. Excerpted from 2019-20 Oregon Forest Facts. Special appreciation to Oregon Department of Forestry for ownership and harvest data and map, and to the Oregon Employment Department for job data.