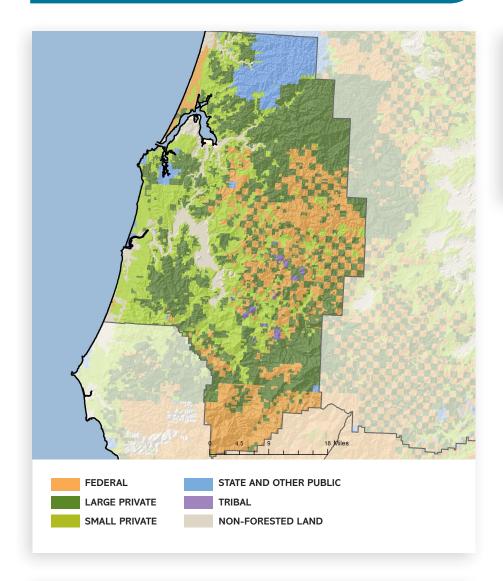

# **CLATSOP COUNTY**

#### **OregonForests.org** © 2019, Oregon Forest Resources Institute.

| LAND AREA (thousands of               | of acres) |
|---------------------------------------|-----------|
| Total land                            | 529       |
| Total forestland (87%)                | 461       |
|                                       |           |
| FORESTLAND OWNER (thousands of acres) | SHIP      |
| Federal                               | 2         |
| Large private                         | 259       |
| Small private                         | 78        |
| State and other public                | 122       |
| Tribal                                | 0         |
| TOTAL                                 | 461       |
| TIMBER HARVEST                        |           |
| (thousands of board feet)             |           |
| Federal                               | 0         |
| Large private                         | 166,123   |
| Small private                         | 7,103     |
| State and other public                | 118,164   |
| Tribal                                | 0         |
| TOTAL                                 | 291,390   |
| FOREST SECTOR JOBS                    | ;         |
| Forest sector jobs                    | 1,315     |
| % of county employment                | 6.3       |
| Average annual wage                   | \$70,599  |
| % of average county wage              | 192       |
| PRIMARY WOOD PROC                     | CESSING   |
| Sawmills                              | 1         |
| Pulp and board plants                 | 1         |
| Engineered wood plants                | 1         |
| Other facilities                      | 1         |
| TOTAL FACILITIES                      | 2         |